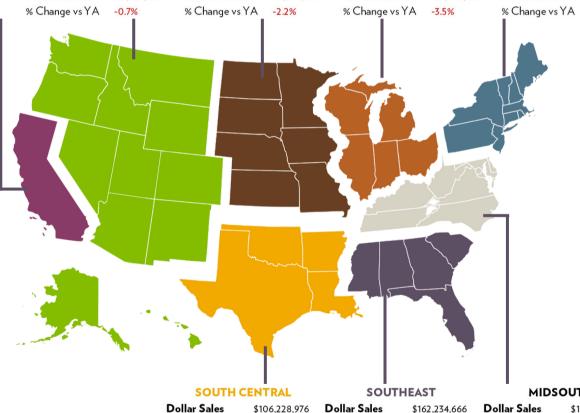

#### FISCAL YEAR 2023 QUARTER 1

July - September 2022

**Dollar Sales** \$102,323,760 % Change vs YA 20.2% Volume Sales 114.394.615 -0.7%

**WEST** 

**Dollar Sales** \$66,325,217 % Change vs YA 23.2% Volume Sales 65.648.898 -2.2%

**PLAINS** 

**GREAT LAKES Dollar Sales** \$131,755,651 % Change vs YA 21.1% Volume Sales 127.094.050 % Change vs YA -3.5%

**Dollar Sales** \$146,961,667 % Change vs YA 9.8% Volume Sales 126.330.235

**NORTHEAST** 

-4.5%

The volume share of each region varies.

|                      | Volume Share |
|----------------------|--------------|
| CALIFORNIA           | 8.1%         |
| WEST                 | 12.9%        |
| PLAINS               | 7.4%         |
| <b>GREAT LAKES</b>   | 14.3%        |
| NORTHEAST            | 14.3%        |
| <b>SOUTH CENTRAL</b> | 13.4%        |
| SOUTHEAST            | 15.2%        |
| MIDSOUTH             | 14.4%        |

\$106,228,976 % Change vs YA 21.6% Volume Sales 118,769,179 % Change vs YA -3.8%

**Dollar Sales** % Change vs YA 25.4% Volume Sales 134,237,572 % Change vs YA -4.3%

**MIDSOUTH Dollar Sales** \$138,948,694 % Change vs YA 18.9% Volume Sales 127.297.774 % Change vs YA -3.9%