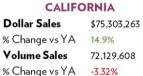

#### **GROCERY STORE FRESH POTATO SALES**

#### FISCAL YEAR 2023 QUARTER 1

July - September 2022

**Dollar Sales** \$102,323,760 % Change vs YA 20.2% Volume Sales 114.394.615 -0.7%

**WEST** 

**Dollar Sales** \$66,325,217 % Change vs YA 23.2% Volume Sales 65.648.898 -2.2%