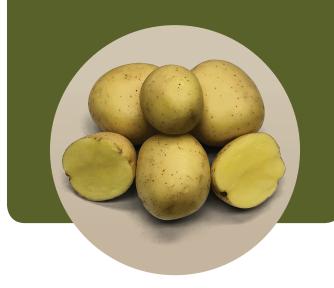

#### **DESCRIPTION:**

Round shaped tubers with a bright yellow skin and medium yellow flesh.

### **TUBER CHARACTERISTICS:**

Has fairly smooth skin, shallow eyes with tubers very uniform in size. Has a creamy texture when cooked.