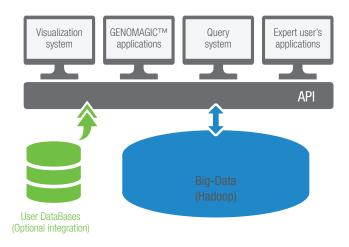

### NRGene's value proposition for genomic big data

- Full technology solution (software, database, IT, API)
- Dramatic cost savings
- Fully operational in maize, wheat and other crops
- Low risks (financial, operating, technology)