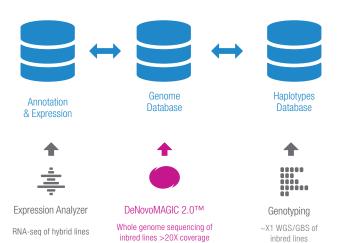

The tools are already been employed by some of the leading seed companies as well the most influential teams in academics. The genomic tools are offered for license as well as professional services.

(PE, MP, long reads, RNA)

>X 0.1 GBS of individuals from segregating populations (DH/RIL/F2/

multi-parental)

SNP Arrays data