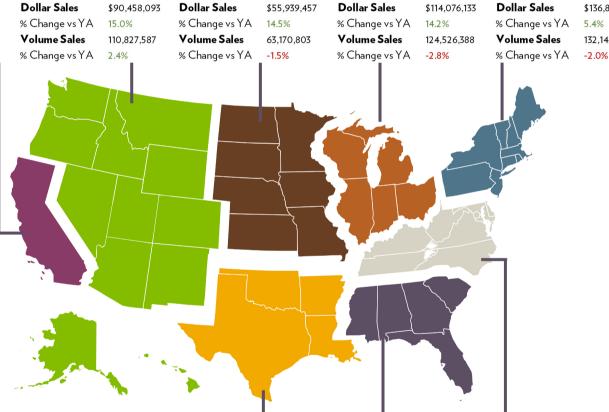

**WEST** 

**PLAINS** 

**GREAT LAKES** 

**SOUTHEAST** 

\$130,305,225

123,111,859

16.2%

**Dollar Sales** 

% Change vs YA

% Change vs YA

**Volume Sales** 

**NORTHEAST** 

**MIDSOUTH** 

\$117,822,672

124,564,412

8.9%

**Dollar Sales** 

% Change vs YA

% Change vs YA

Volume Sales

\$136,862,471

132.142.909

5.4%

The volume share of each region varies.

**SOUTH CENTRAL** 

\$87,278,508

110,150,267

10.6%

-1.2%

**Dollar Sales** 

% Change vs YA

% Change vs YA